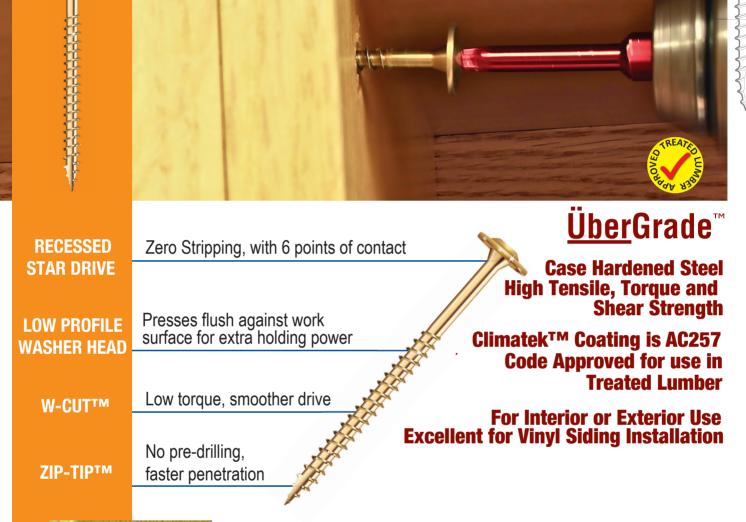

## Low Profile Cabinet<sup>™</sup> Screw

## **Built-in Washer Head Presses Flush Against any Material**

GRK's Low Profile Cabinet<sup>™</sup> screws are designed specifically for use in cabinet construction and installation. Manufactured in a #8 gauge (4mm) diameter for universal size convenience. Thin enough to prevent most material splitting, while providing sufficient strength to guarantee a secure installation. The washer head design presses flush against any material surface. Builders have discovered that short Cabinet<sup>™</sup> screws can be used in vinyl siding installation, which makes this fastener ideal for both interior and exterior applications. The Cabinet<sup>™</sup> screw can also be used for light duty framing applications where a smaller diameter shank is necessary, yet a need exists for drawing powerdelivered by the washer head. Available in lengths from 1-1/4" to 3-1/8".