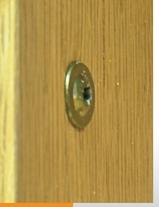

## Low Profile Cabinet<sup>™</sup> Screw

## **Built-in Washer Head Presses Flush Against any Material**

GRK's Low Profile Cabinet<sup>™</sup> screws are designed specifically for use in cabinet construction and installation. Manufactured in a #8 gauge (4mm) diameter for universal size convenience. Thin enough to prevent most material splitting, while providing sufficient strength to guarantee a secure installation. The washer head design presses flush against any material surface. Builders have discovered that short Cabinet<sup>™</sup> screws can be used in vinyl siding installation, which makes this fastener ideal for both interior and exterior applications. The Cabinet<sup>™</sup> screw can also be used for light duty framing applications where a smaller diameter shank is necessary, yet a need exists for drawing powerdelivered by the washer head. Available in lengths from 1-1/4" to 3-1/8".