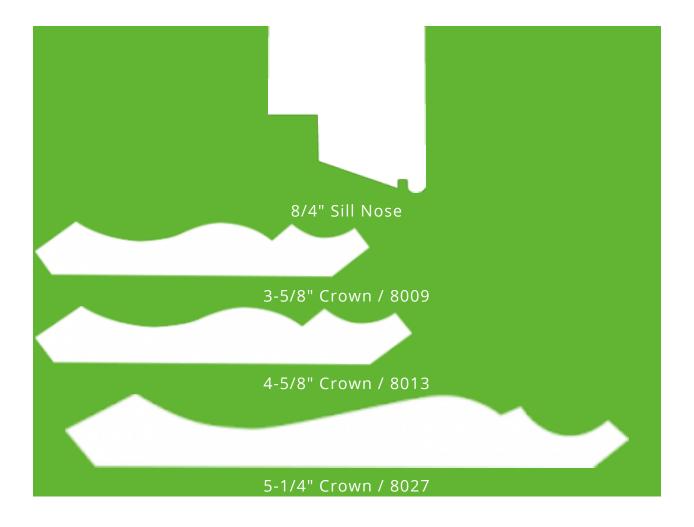

## **P5 TRIM AVAILABLE SIZES** S4S TRIM

1×3, 1×4, 1×5, 1×6, 1×8, 1×10, 1×12

5/4×4, 5/4×5, 5/4×6, 5/4×8, 5/4×10, 5/4×12 PATTERN STOCK

1×8 Nickle Gap Shiplap

1×6 EBCB/WP-4