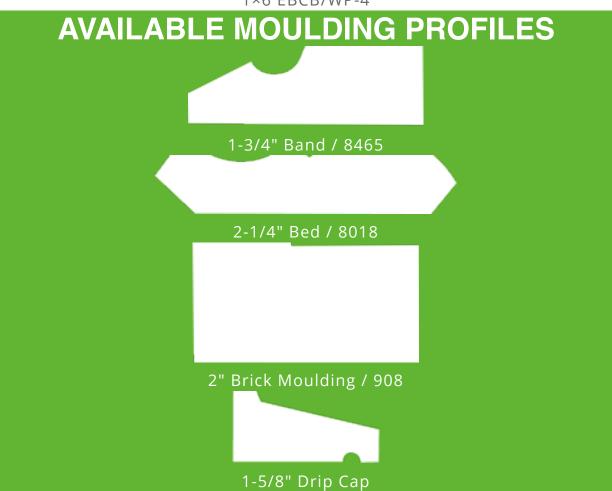

## **P5 TRIM AVAILABLE SIZES** S4S TRIM

1×3, 1×4, 1×5, 1×6, 1×8, 1×10, 1×12

5/4×4, 5/4×5, 5/4×6, 5/4×8, 5/4×10, 5/4×12 PATTERN STOCK

1×8 Nickle Gap Shiplap

1×6 EBCB/WP-4