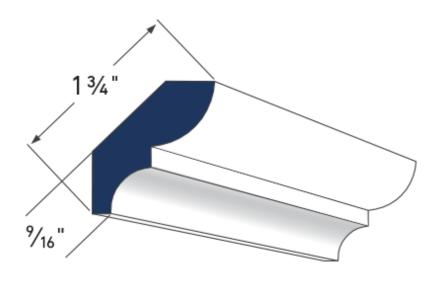

Rams Crown AZM-6934 LENGTH: 16'

**Imperial Rake Crown** AZM-6937 **LENGTH: 16**′

**Bed Moulding** AZM-75 **LENGTH: 16**′

**3 1/2" Bed Moulding** AZM-28 **LENGTH: 16'** 

**Solid Crown** AZM-7954 **LENGTH: 16**′