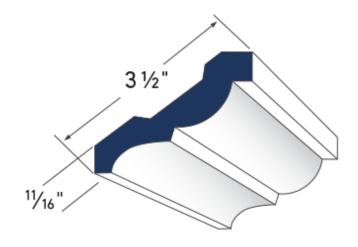

Rams Crown AZM-6934 LENGTH: 16'

**Imperial Rake Crown** AZM-6937 **LENGTH: 16**′

**Bed Moulding** AZM-75 **LENGTH: 16**′

**3 1/2" Bed Moulding** AZM-28 **LENGTH: 16'** 

**Solid Crown** AZM-7954 **LENGTH: 16**′