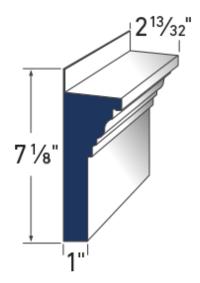

Rams Crown AZM-6934 LENGTH: 16'

**Imperial Rake Crown** AZM-6937 **LENGTH: 16**′

**Bed Moulding** AZM-75 **LENGTH: 16**′

**3 1/2" Bed Moulding** AZM-28 **LENGTH: 16'** 

**Solid Crown** AZM-7954 **LENGTH: 16**′