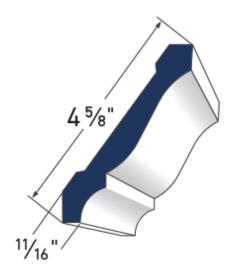

Rams Crown AZM-6934 LENGTH: 16'

**Imperial Rake Crown** AZM-6937 **LENGTH: 16**′

**Bed Moulding** AZM-75 **LENGTH: 16**′

**3 1/2" Bed Moulding** AZM-28 **LENGTH: 16'** 

**Solid Crown** AZM-7954 **LENGTH: 16**′