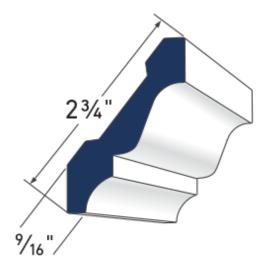

**3" Crown** AZM-52 **LENGTH: 16'** 

**4" Crown** AZM-49 **LENGTH: 16'** 

**5" Crown** AZM-47 **LENGTH: 16'** 

**6" Crown** AZM-45 **LENGTH: 16'** 

**8" Crown** AZM-43 **LENGTH: 16'** 

Cove Moulding AZM-80 LENGTH: 16'