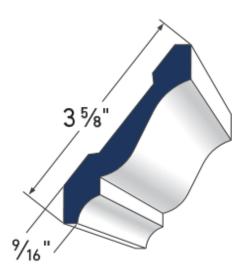

**3" Crown** AZM-52 **LENGTH: 16'** 

**4" Crown** AZM-49 **LENGTH: 16'** 

**5" Crown** AZM-47 **LENGTH: 16'** 

**6" Crown** AZM-45 **LENGTH: 16'** 

**8" Crown** AZM-43 **LENGTH: 16'** 

Cove Moulding AZM-80 LENGTH: 16'