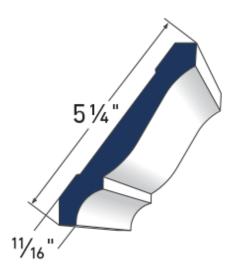

Rams Crown AZM-6934 LENGTH: 16'

**Imperial Rake Crown** AZM-6937 **LENGTH: 16**′

**Bed Moulding** AZM-75 **LENGTH: 16**′

**3 1/2" Bed Moulding** AZM-28 **LENGTH: 16'** 

**Solid Crown** AZM-7954 **LENGTH: 16**′