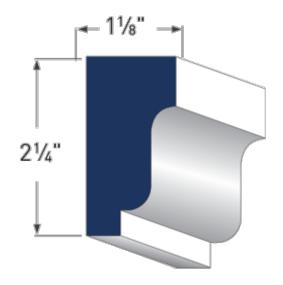

**3" Crown** AZM-52 **LENGTH: 16'** 

**4" Crown** AZM-49 **LENGTH: 16'** 

**5" Crown** AZM-47 **LENGTH: 16'** 

**6" Crown** AZM-45 **LENGTH: 16'** 

**8" Crown** AZM-43 **LENGTH: 16'** 

Cove Moulding AZM-80 LENGTH: 16'